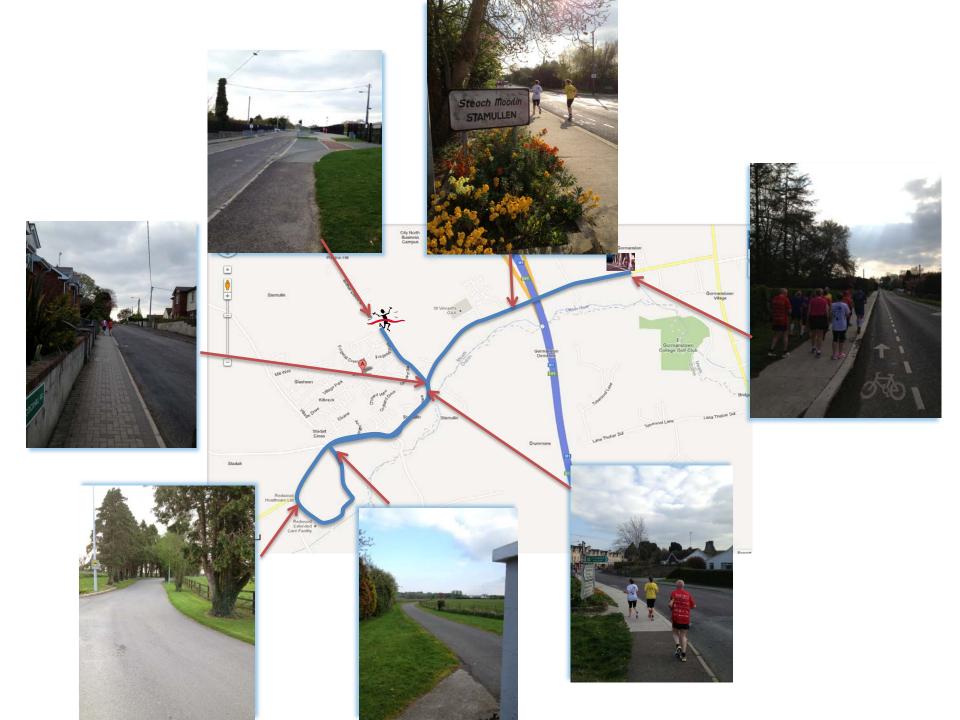

### **Route Details**

(please refer to map on previous page for more details)

Starting on the Gormanston Road by Gormanston College gates, the course will head towards Stamullen over the motorway bridge then continue on the main road through the village.

Veering left at the Cock Hill road junction, the course will continue through the village to the Stadalt Cross. Here the route takes a left through the gate of St.Clares where it reaches the halfway mark running through this peaceful country lane. Exit the grounds taking a right turn onto the Stadalt Road downhill back towards the village.

Continuing through village it takes a left turn onto Cock Hill Road heading towards the finishing line by St.Patricks N.S.

The 5K course will be marked at every kilometre and marshalled at all necessary junctions. Participants are asked to stay to the left-hand side of the road where indicated.