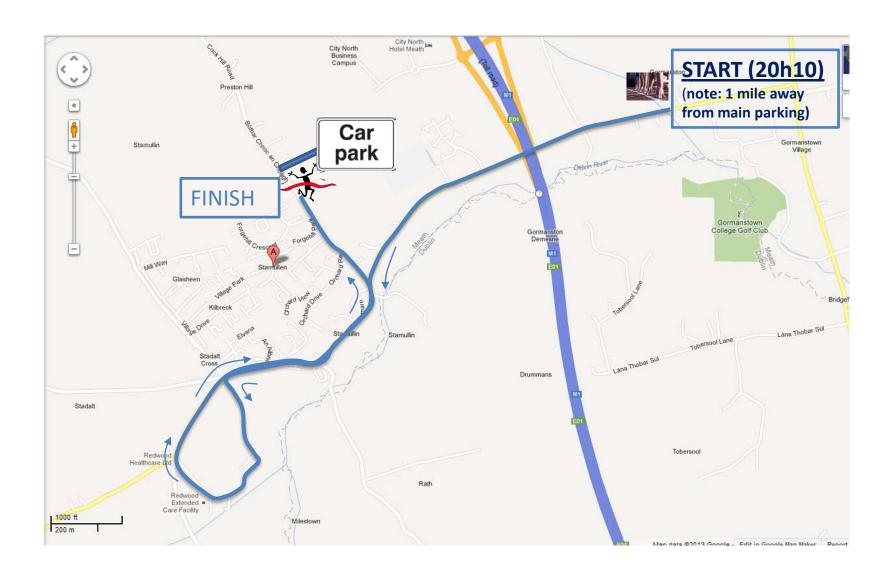

### **Route Details**

(please refer to map on previous page for more details)

Starting on the Gormanston Road by Gormanston College gates, the course will head towards Stamullen over the motorway bridge then continue on the main road through the village.

Veering left at the Cock Hill road junction, the course will continue through the village to the Stadalt Cross. Here the route takes a left through the gate of St.Clares where it reaches the halfway mark running through this peaceful country lane. Exit the grounds taking a right turn onto the Stadalt Road downhill back towards the village.

Continuing through village it takes a left turn onto Cock Hill Road heading towards the finishing line by St.Patricks N.S.

The 5K course will be marked at every kilometre and marshalled at all necessary junctions. Participants are asked to stay to the left-hand side of the road where indicated.

It is mainly flat with a mild up-hill finish route suitable for all levels.

#### **Event Details**

- Race number collection, changing facilities and parking will all be available at St Pat's GAA club on **Cock Hill Road** where on the day registration will also take place.
- Gates will be open from 18h00 on Tuesday May 28<sup>th</sup> last number collection to be done by 19h45.
- Two juvenile races will be starting from St Pat's GAA at 19h00 (tbc), registration on the day.
- The 5K Road Race will start at 20h10 from Gormanston Road by the college gates (approx. 1 mile from St.Pat's GAA). Participants will need to head for the starting line in plenty of time for race to commence.
- The race will finish just after the traffic lights in front of Stamullen N.S. on Cock Hill Rd.
- Participants will then meet back at the GAA club for presentations, goody-bag collection and refreshments.